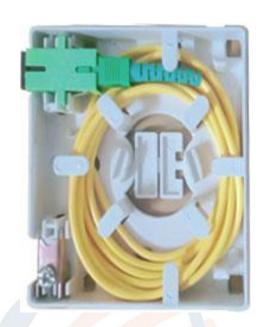

## FibRSol-FTTH (Fiber To The Home)

Model: 2 Port FTTH Fiber Termination Box, Wall Mount

## **Product Overview:**

Our FTTH fiber termination box is designed for residential and small businesses. The box is wall mountable and can be used with SC simplex adapters or LC duplex adapters with a SC footprint. The box features 1 inlet ports and 1 outlet ports.

## **Features:**

- ✓ Mini termination box for easy termination at a residence or a small business
- ✓ To be fixed with pigtails
- ✓ Wall mountable
- ✓ Easily managed fibers
- ✓ Box Dimensions: 35 x 10 x 35 mm (WxHxD)
- ✓ Cable Diameter: 3mm
- ✓ Port In: 2
- ✓ Port Out: 2
- ✓ Splice Capacity: 2 to 6+ single fibers (maximum)